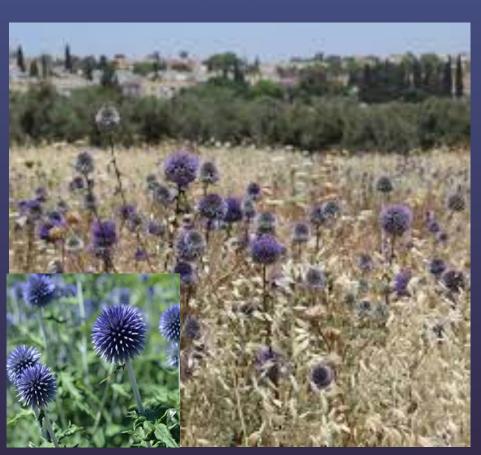

## Matthew 7:15-20

15 "Watch out for false prophets. They come to you in sheep's clothing, but inwardly they are ferocious wolves.
16By their fruit you will recognize them. Do people pick grapes from thornbushes, or figs from thistles?