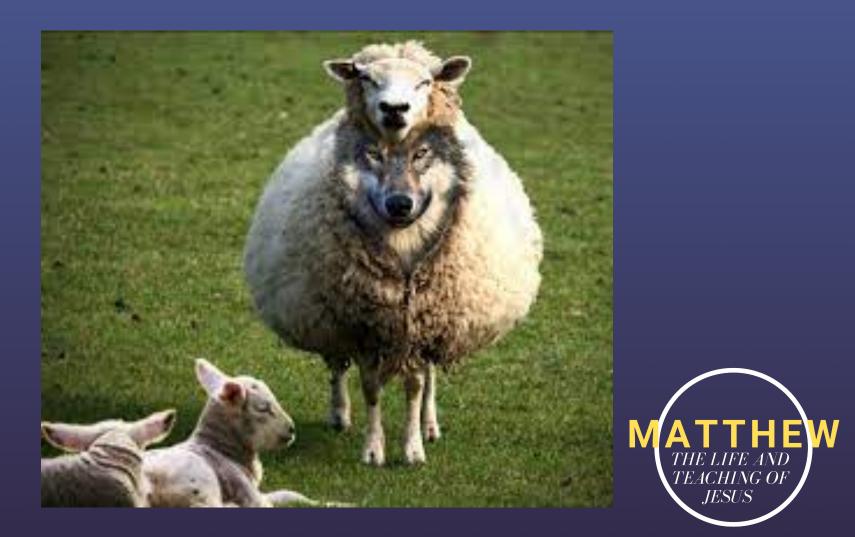

## Matthew 7:15-20

15 "Watch out for false prophets. They come to you in sheep's clothing, but inwardly they are ferocious wolves.
16By their fruit you will recognize them. Do people pick grapes from thornbushes, or figs from thistles?