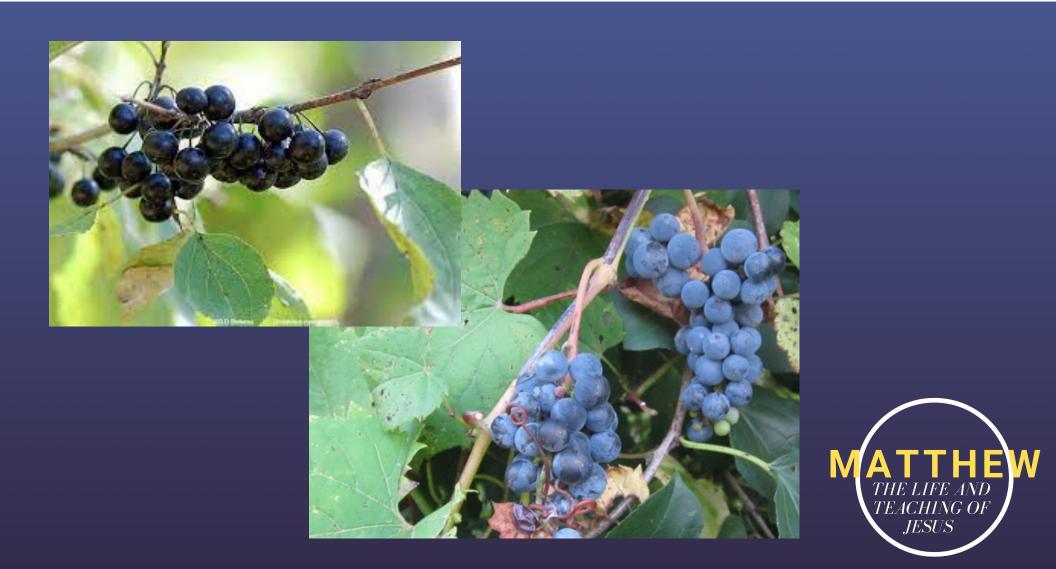

## Matthew 7:15-20

15 "Watch out for false prophets. They come to you in sheep's clothing, but inwardly they are ferocious wolves.
16By their fruit you will recognize them. Do people pick grapes from thornbushes, or figs from thistles?